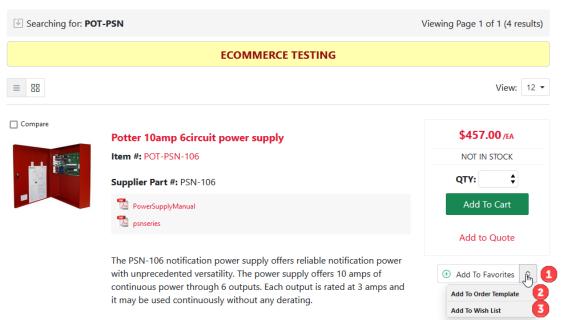

## **Add To... User Guide**

Our website allows you to quickly add items to various shopping tools from search results, your My Account portal and other areas around the site.

The screen below is typical of what you see in a search result and illustrates how to use the "Add To..." functions that are available.

When you see the dropdown illustrated below in bullets 1,2, and 3, this means you have the ability to add that item to either a Favorite List (see our user guide on Favorites), an Order Template (see our user guide on Order Templates), or to a Wishlist (see our user guide on Wishlists).